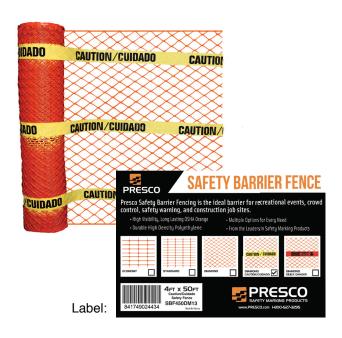

## **Presco Safety Fence - Message Diamond**

Application: Ideal barrier fence for construction sites where Barricade tape would

also be used. Barricade tape is already pre installed onto the fence

to save you time.

Color: Fence: Orange Glo Barricade Tape: Yellow/Black, Red/Black

**Legend:** Legend #4133 Caution/Cuidado

Legend #4313 Danger Silica Warning

(Custom legends available)

Material: Fence: High Density Polyethylene Barricade Tape: PE with Lamination

**Size:** 4FT x 50FT (+/- 2%)

Size of roll: 4FT x 10IN

Weight per roll: 14lbs.

Tensil strength: 370lbs per foot

**Mesh opening:** 2.25IN x 2.25IN (Chain Link Fence Style)

Packaging: 1 unit per clear plastic bag