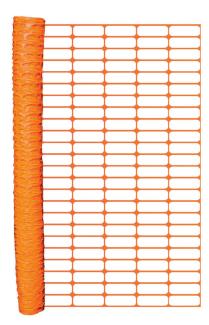

For a quick crowd control tool or to warn pedestrians of a hazard – the Economy Safety Fence is there to ensure safety.

| Roll Width:        | 4'                   |
|--------------------|----------------------|
| Roll Lengths:      | 100'                 |
| Available Colors:  | Glo Orange           |
| Grid Size & Shape: | 1.5" x 5", Rectangle |