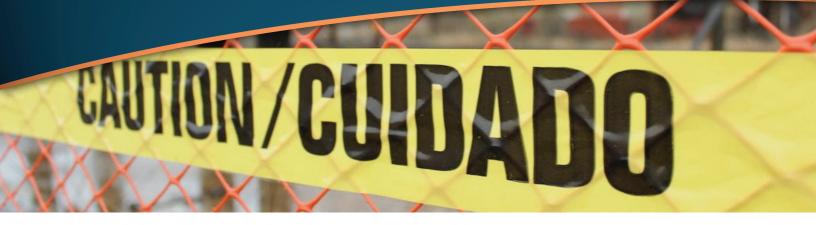

We took our Diamond Safety Fence and added our popular Caution/Cuidado Barricade Tape.

| Roll Width:        | 4'                                                |
|--------------------|---------------------------------------------------|
| Roll Lengths:      | 50'                                               |
| Available Colors:  | Glo Orange Fence with Yellow/Black Barricade Tape |
| Grid Size & Shape: | 1.5" x 2", Diamond (Chain Link Fence Style)       |