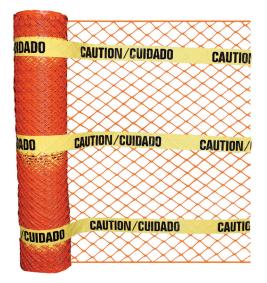

## DIAMOND MESSAGE SAFETY BARRIER FENCE

Presco's vibrant colored line of Safety Barrier Fencing is the ideal safety marking solution for those jobs that require durable products that can stand the test of time. With grades ranging from basic Economy to Diamond Message fencing, Presco has a product that will tackle any project- big or small.

We took our Diamond Safety Fence and added our popular Caution/Cuidado Barricade Tape.

| Roll Width:        | 4'                                                |
|--------------------|---------------------------------------------------|
| Roll Lengths:      | 50'                                               |
| Available Colors:  | Glo Orange Fence with Yellow/Black Barricade Tape |
| Grid Size & Shape: | 1.5" x 2", Diamond (Chain Link Fence Style)       |