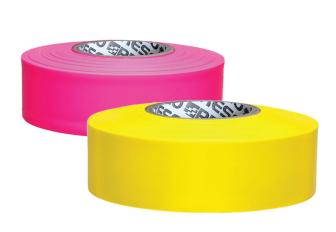

**Roll Width:** 1 3/16", 1" (Custom widths available upon request)

**Roll Lengths:** Standard 300', Glo 150' (Custom lengths available upon request)

Available Colors: Standard: Blue, Black, Green, Orange, Pink, Purple, Red, White

Glo: Yellow Glo, Red Glo, Pink Glo, Orange Glo, Green Glo, Lime Glo, Blue Glo

Material Thickness: 2.5 mil for Standard Colors, 4.5 mil for Glo Colors

**Economical Marking Solution** 

-10F Temerature Resistance

Vibrant tape colors

**Thicker mil with Heavy Emossing**