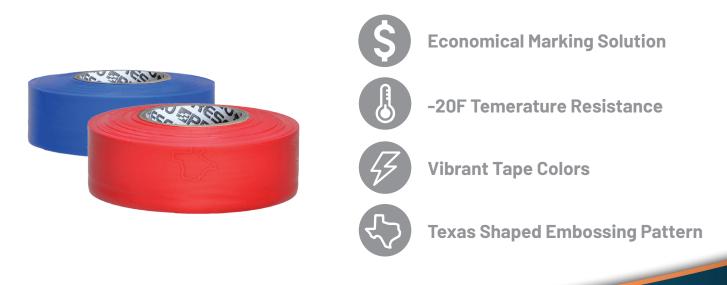

## **TEXAS ROLL FLAGGING**

As Presco's most requested product overall, you can expect our Texas Roll Flagging Tape to have maximum durability and superior weathering qualities. This non-adhesive, Texas-shaped embossed tape is used in surveying, forestry, nursery, geophysics and so much more. With 15 color options, including all the APWA standard colors, as well as the ability to customize roll lengths and widths, you will have the ability to offer your customer numerous choices for their next venture.

| Roll Width:       | 1 3/16" and 1" (Custom widths available upon request)                         |
|-------------------|-------------------------------------------------------------------------------|
| Roll Lengths:     | Standard 300', Glo 150' (Custom lengths available upon request)               |
| Available Colors: | Standard: Blue, Black, Green, Orange, Pink, Purple, Red, White, Yellow        |
|                   | Glo: Yellow Glo, Red Glo, Pink Glo, Orange Glo, Lime Glo, Blue Glo, Green Glo |
|                   |                                                                               |

Material Thickness: 2.0 mil for Standard Colors, 4.5 mil for Glo Colors