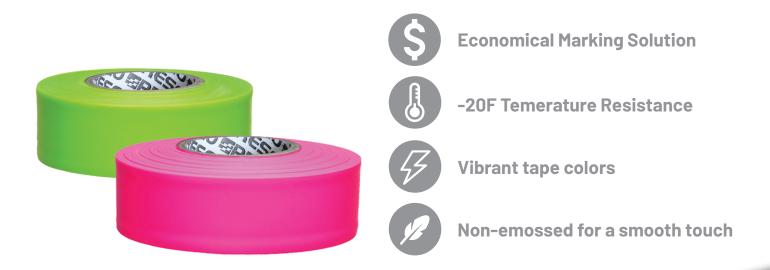

## **COURSE MATTE ROLL FLAGGING**

For a more economical solution, try out Presco's Coarse Matte roll flagging options. With a variety of highly visibly color choices, APWA compliant colors and long-lasting material properties, it's no wonder our Coarse Matte roll flagging has gained enormous traction among professionals in surveying, construction, forestry, nursery, mining, geophysics, hardware, and oil exploration.

| Roll Width:         | 1 3/16" (Custom widths available upon request)                     |
|---------------------|--------------------------------------------------------------------|
| Roll Lengths:       | Standard 300', Glo 150' (Custom lengths available upon request)    |
| Available Colors:   | Standard: Blue, Green, Orange, Red, White, Yellow                  |
|                     | Glo: Yellow Glo, Red Glo, Pink Glo, Orange Glo, Lime Glo, Blue Glo |
| Material Thickness: | 2.0 mil for Standard Colors, 2.0 mil for Glo Colors                |